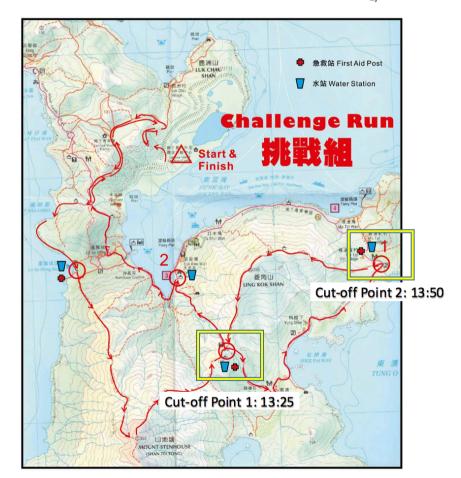

## 競賽組 Challenge Run

- 地圖中分別為 cut off point (COP):
  - o 13:25 前到達 COP1 則向 1 號位置繼續;未能到達則向 2 號方向返回終點
  - 13:50 前到達 COP2 則繼續沿賽場前往終點;未能到達則沿南丫島家樂徑返回終點/向在場公作人員報到後於模達灣公眾碼頭自行離開
- 乘搭大會渡輪將直接到達賽事中心/起點
- 乘搭公共渡輪將於 2 號位置索罟灣公共碼頭,步行大約 20 分鐘前往賽事中心/起點
- 大會為競賽組設有行李寄存服務
- 參加者需好好保管賽事物資如號碼布, 如有遺失, 大會將不會補發